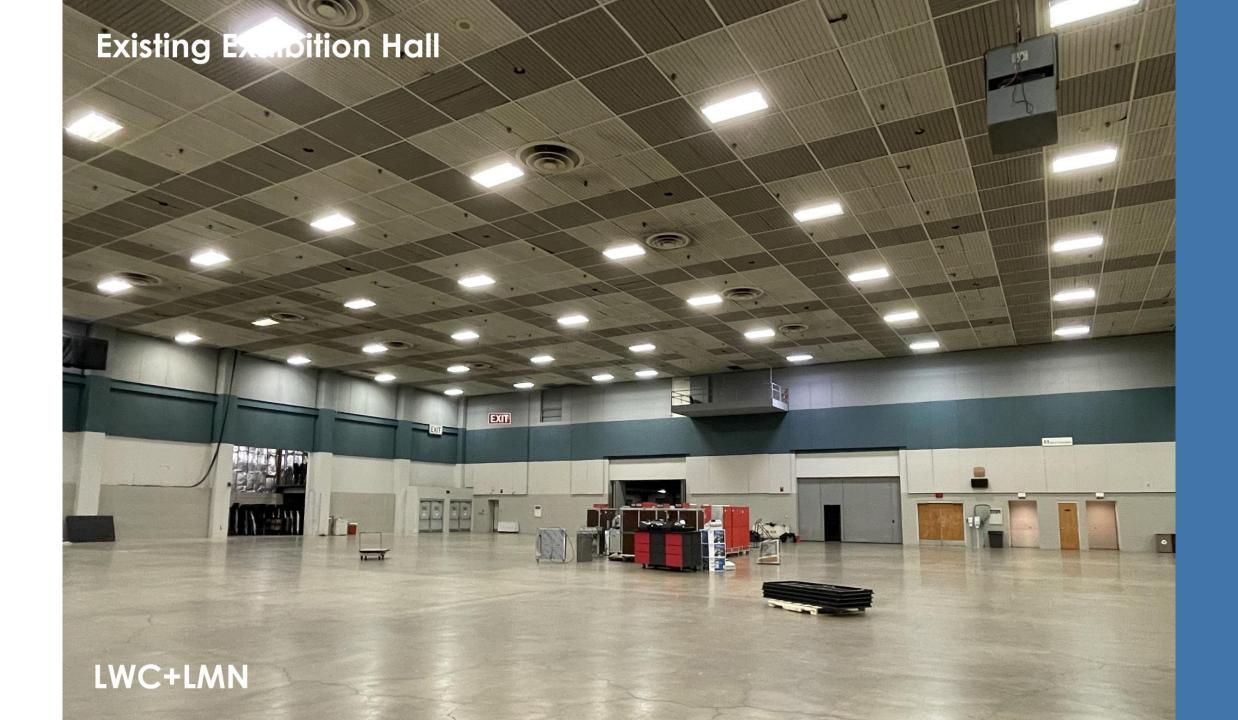

#### Ground Level Renovation Scope - South **NORTH** SOUTH NEW 15' H OCD NEW FLEX HALL, 103 EX HALL 102 EX HALL 101 NEW BOH NEW BOH CORRIDOR, CORRIDOR, WEST EAST NEW OPERABLE WALL, WEST NEW OPERABLE WALL, EAST NEW 15' H OCD STORAGE STORAGE **INTENSIVE RENOVATIONS: LIGHT RENOVATIONS:** • West End Exhibit Hall Conversion • Exhibition Halls 101 & 102 Restrooms West Service Corridor East BOH Service Corridor **LWC+LMN**