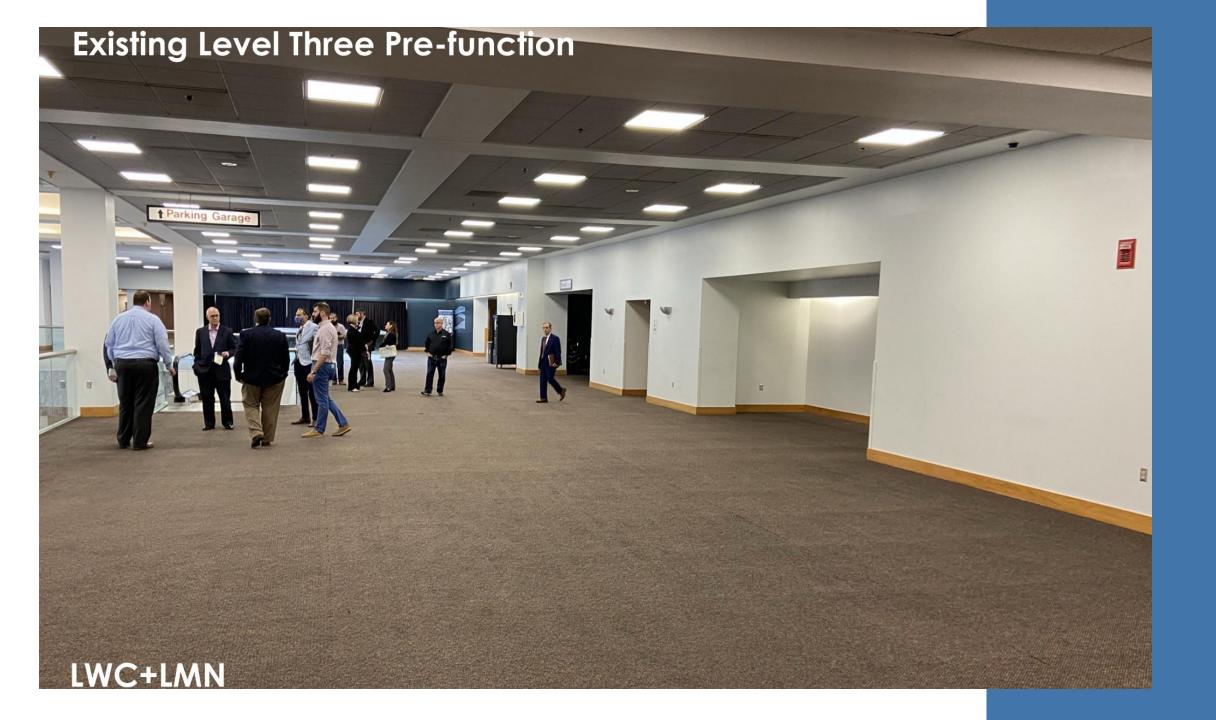

#### Third Level Renovation Scope - North KYWALK MEETING ROOMS 309 310 308 307 BALLROOM 305 306 PREFUNCTION F 301-5 F 302-SUPPORT PREFUNCTION 150 MEETING ROOMS STAGE THEATRE, 312 303 302 304 PREFUNCTION V.I.P. LOUNGE, 301

#### **INTENSIVE RENOVATIONS:**

- Lobby/Pre-Function Spaces
- Restrooms
- VIP Lounge

#### LIGHT RENOVATIONS:

- Meeting Rooms
- Ballroom
- Skywalk
- Theatre