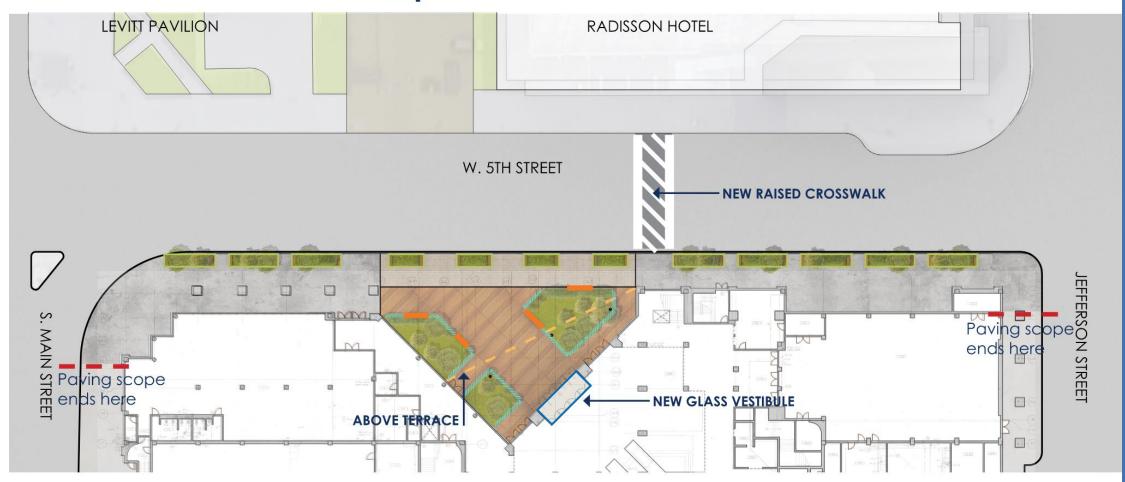

## **Exterior Renovation Scope**

#### **EXTERIOR RENOVATIONS:**

- New Sidewalk/Entry Plaza/Landscaping
- Level 3 Terrace
- New Entry Vestibule
- EIFS Recoating
- Metal Wall Panel Refinishing