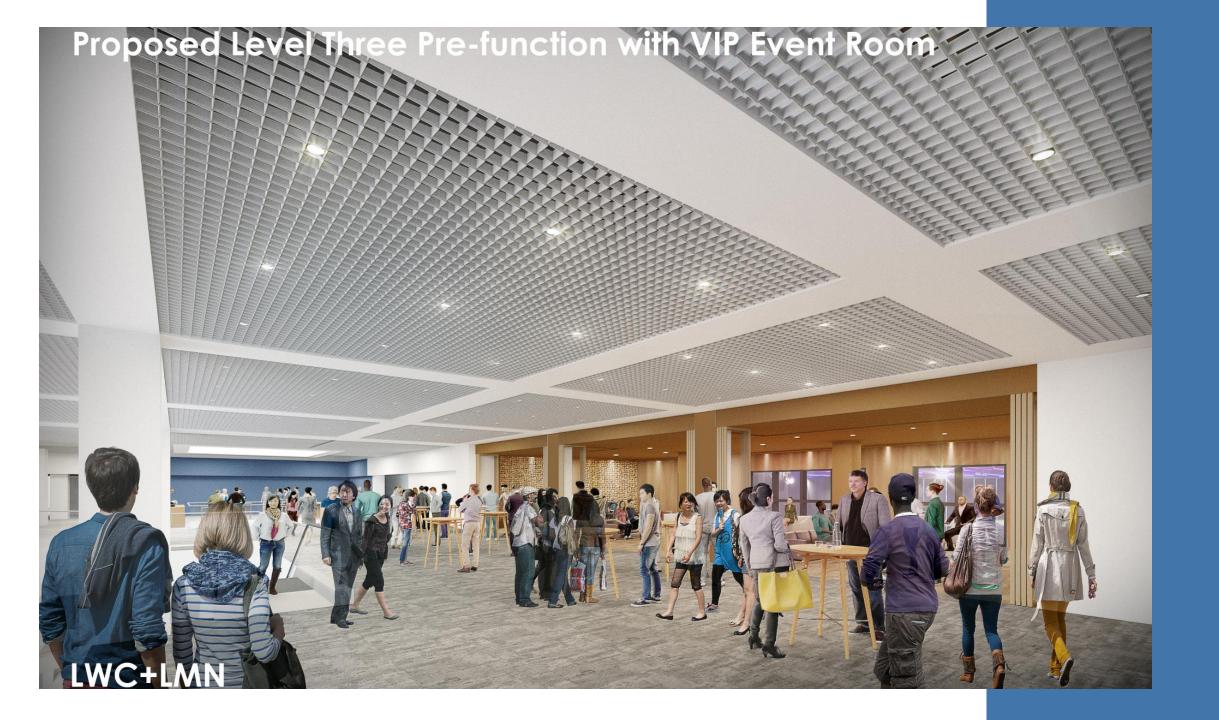

#### Third Level Renovation Scope - North KYWALK MEETING ROOMS 309 310 308 307 BALLROOM 305 306 PREFUNCTION F 301-5 F 302-SUPPORT PREFUNCTION 150 MEETING ROOMS STAGE THEATRE, 312 303 302 304 PREFUNCTION V.I.P. LOUNGE, 301

#### **INTENSIVE RENOVATIONS:**

- Lobby/Pre-Function Spaces
- Restrooms
- VIP Lounge

#### LIGHT RENOVATIONS:

- Meeting Rooms
- Ballroom
- Skywalk
- Theatre