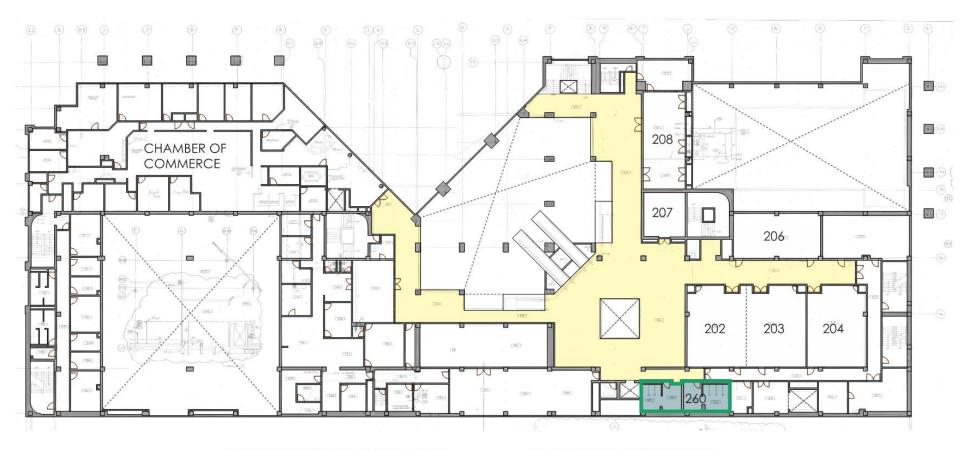

## Second Level Renovation Scope - North

#### **INTENSIVE RENOVATIONS:**

- Lobby/Pre-Function Spaces
- Restrooms

#### **LIGHT RENOVATIONS:**

None