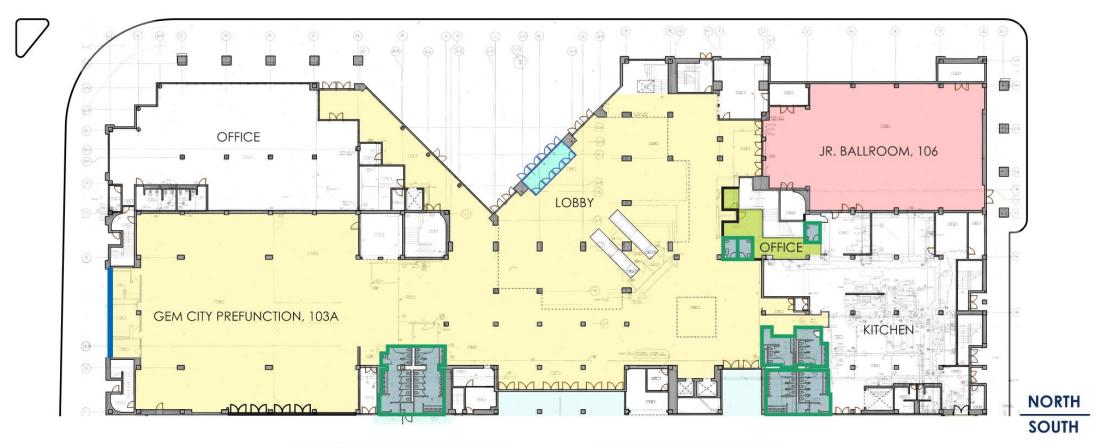

## Ground Level Renovation Scope - North

#### **INTENSIVE RENOVATIONS:**

- Lobby/Pre-Function Spaces
- Gem City Ballroom Conversion
- Restrooms
- Kitchen Office

#### **LIGHT RENOVATIONS:**

• Junior Ballroom 106