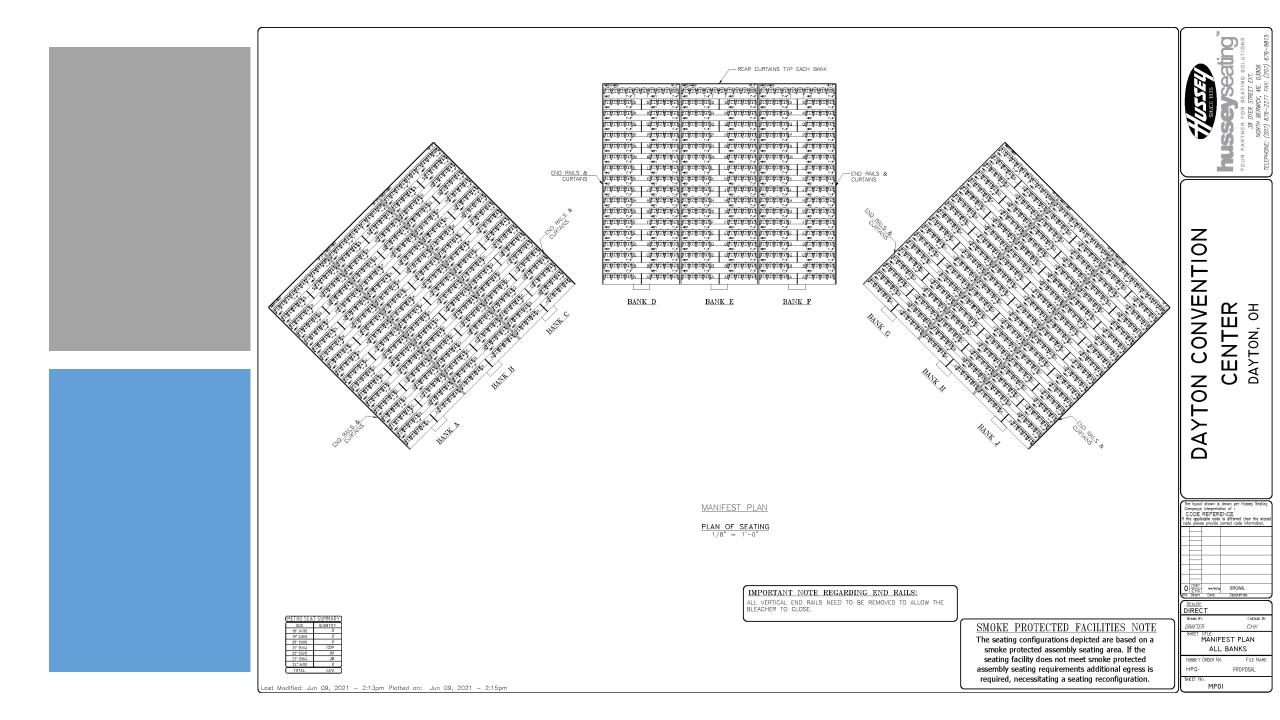

#### IMPORTANT NOTE REGARDING END RAILS:

ALL VERTICAL END RAILS NEED TO BE REMOVED TO ALLOW THE BLEACHER TO CLOSE. USE D-RINGS AND APPROPRIATE SAFETY HARNESS WHEN REMOVING RAILED ENDS.