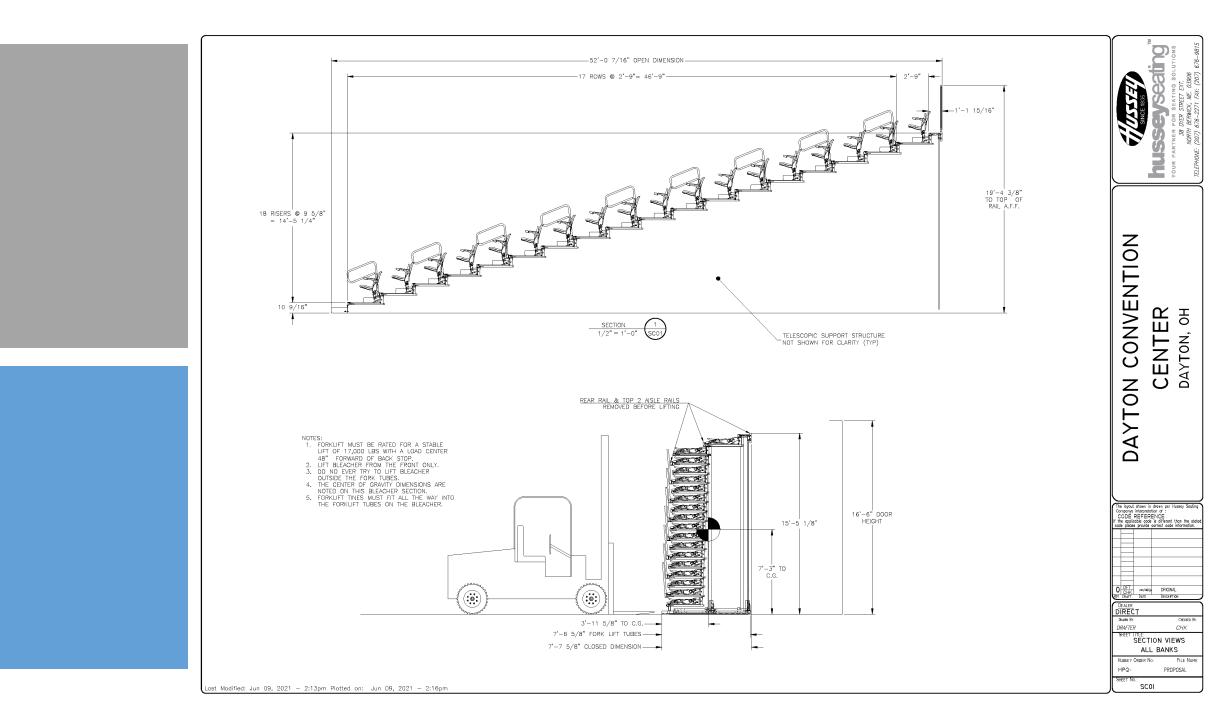

- Pricing reflects all material, labor, and freight for complete manufacturing and installation.
- Prevailing wage rates quoted
- Curtains for sides and back are included
- Cup holders on seats are excluded
- Payment/performance bond and taxes are not included.
- Proposal is good for 15 days
- Grey Poly Deck walking surface quoted with and add for aluminum.
- Submittal drawings / seat manifest included in proposal.
- First year telescopic platform inspection required by code included in proposal for no cost.
- Storage Carts for rails and curtains are included
- Intermediate steps are included
- Demolition and Disposal of existing telescopic included
- All finishes and colors quoted are Hussey Seating standard colors
- Bagging of Seats to keep them clean after installation is not part of this proposal along with final cleaning of seats
- Aisle lights are not part of this proposal but shown as an additional cost.
- Drive motors and connections to plug into building will be part of these 9 telescopic sections. Building power connections to be provided and coordinated by other.
- Pricing reflects 1% spare parts
- No other configurations are quoted other than the one shown on attached drawings.
- Telescopic platforms are portable by forklifting them into place. Please review note on forklift size needed to move these portable telescopics into place.

#### IMPORTANT NOTE REGARDING END RAILS:

ALL VERTICAL END RAILS NEED TO BE REMOVED TO ALLOW THE BLEACHER TO CLOSE. USE D-RINGS AND APPROPRIATE SAFETY HARNESS WHEN REMOVING RAILED ENDS.